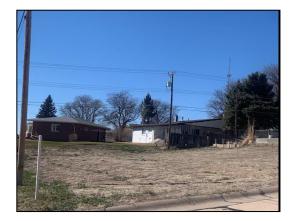

## Lot for sale in Ogallala!

ADDRESS: 1210 Beal Street, Ogallala, NE

LEGAL: Lot 2 Blk 3 Adam's Addition, Keith County, NE

Lot size: 95 x 120 ---- Call for Covenants Sellers: N.E. Williams Farm, LLC

## **PRICE: \$45,000**

Buyer would need to hook up to city water/sewer upon building the home. Zoned Residential.

## THIS IS A MUST SEE LOT IF YOU ARE CONSIDERING BUILDING

LISTING AGENT: Cheri Frosh 308.289.2296 cheri@fullerrealty.net